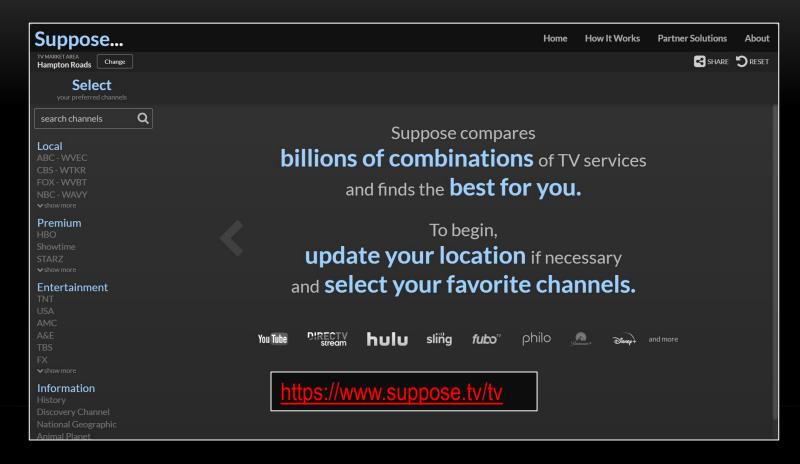

reaming boxes and sticks against one another to find out which one is best for watching shows, movies, and more on your TV.



By Will Greenwald

Updated October 6, 2023



΄



RELATED:

**Best Video Streaming Services** 

**Best Live TV Streaming Services** 

**Best Movie Streaming Services** 

**Best Free Video Streaming Services** 

**OUR TOP 9 PICKS** 

https://www.pcmag.com/picks/the-best-media-streaming-devices

ADVERTISEMENT



Amazon Fire TV Stick 4K (2nd Gen, 2023)

Best for Alexa Users

Jump To Details ↓

\$34.99 at Amazon \$49.99 Save \$15.00

See It



Chromecast With Google TV (4K)

Best for Google Assistant Users

Jump To Details ↓

**\$49.98** at Amazon

See It

#### **PCMAG 2024 - TOP NINE STREAMING DEVICES**





#### **USEFUL TOOL FOR SELECTING ENTERTAINMENT SERVICES**