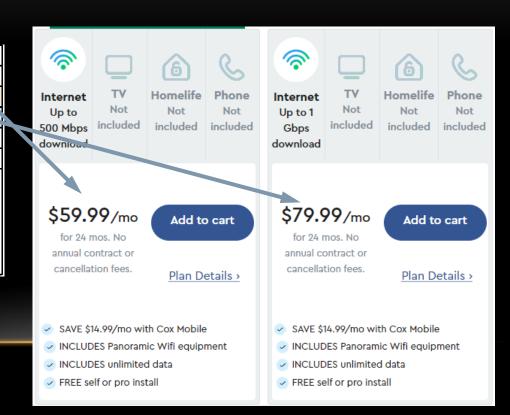

#### **INTERNET SERVICE -- GLOFIBER VS COX OFFER**

| INTERNET ONLY | Monthly |
|---------------|---------|
| 100M speed    | \$50    |
| 600M speed    | \$70    |
| 1.2G speed    | \$85    |
| 2.4G speed    | \$140   |
| 5G speed      | \$290   |

Notes: Requires an ONT at no charge. Streaming TV and Phone are not offered as a stand-alone product.

All Internet packages include Unlimited data.

FC Computer Tech Club Presentation – prices do not include extra fees