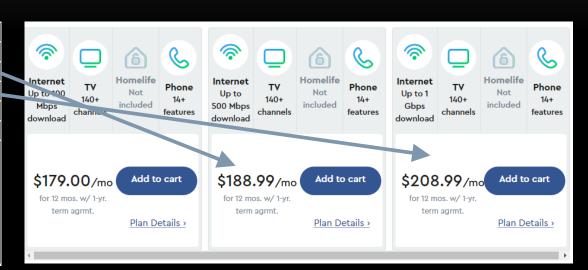

#### INTERNET & PREMIUM TV -- GLOFIBER VS COX OFFER

| INTERNET & ENTERTAIN TV | Monthly |
|-------------------------|---------|
| 100M + Entertain TV     | \$170   |
| 600M + Entertain TV     | \$190   |
| 1.2G + Entertain TV     | \$205   |
| 2.4G + Entertain TV     | \$260   |
| 5G +Entertain TV        | \$410   |
|                         |         |

Notes: ONT & first Fire TV Stick 4K included in this package. Package includes 100 Hours DVR & 3 Streams. Premium channels can be ordered individually.(166 Total TV Channels + 50 music choices, add phone service additional \$10 per month)