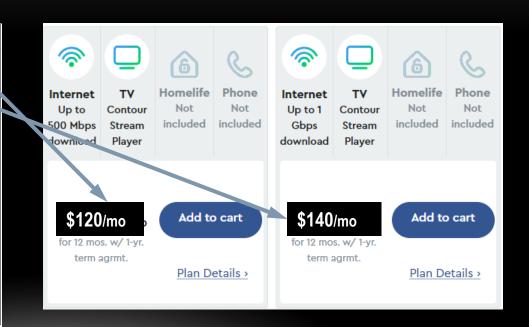

#### INTERNET & LOCAL TV -- GLOFIBER VS COX OFFER

| INTERNET & LOCALS TV | Monthly |
|----------------------|---------|
| 100M + Locals TV     | \$97    |
| 600M + Locals TV     | \$117   |
| 1.2G + Locals TV     | \$132   |
| 2.4G + Locals TV     | \$187   |
| 5G + Locals TV       | \$337   |

ONT & first Fire TV Stick 4K included in this package. Package includes 25 Hours DVR & 3 Streams. Premium channels can be ordered individually. (96 Total TV Channels, add phone service additional \$10 per month)