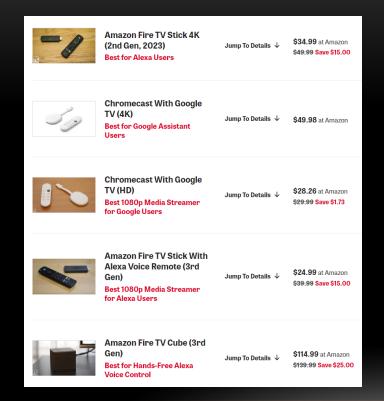

### The Best Media Streaming Devices for 2024

Who needs cable? We pit the highest-rated streaming boxes and sticks against one another to find out which one is best for watching shows, movies, and more on your TV.

By Will Greenwald

Updated October 6, 2023

΄

RELATED:

**Best Video Streaming Services** 

**Best Live TV Streaming Services** 

**Best Movie Streaming Services** 

**Best Free Video Streaming Services** 

**OUR TOP 9 PICKS** 

https://www.pcmag.com/picks/the-best-media-streaming-devices

ADVERTISEMENT

Amazon Fire TV Stick 4K (2nd Gen, 2023)

Best for Alexa Users

Jump To Details ↓

\$34.99 at Amazon \$49.99 Save \$15.00

See It

Chromecast With Google TV (4K)

Best for Google Assistant Users

Jump To Details ↓

**\$49.98** at Amazon

See It

#### **PCMAG 2024 - TOP NINE STREAMING DEVICES**